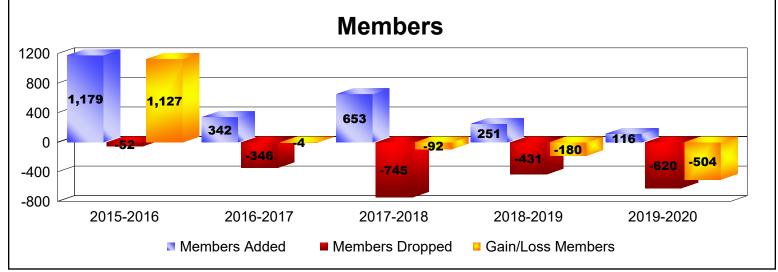

District 391 As of June 2020 Cumulative

| Year      | New<br>Clubs | Dropped<br>Clubs | Gain/<br>Loss<br>Clubs | New<br>Members | Charter<br>Members | Reinstate<br>Members | Transfer<br>Members | Total<br>Member<br>Added | Total<br>Members<br>Dropped | Gain/<br>Loss<br>Members |
|-----------|--------------|------------------|------------------------|----------------|--------------------|----------------------|---------------------|--------------------------|-----------------------------|--------------------------|
| 2015-2016 | 39           | 0                | 39                     | 72             | 1107               | 0                    | 0                   | 1179                     | -52                         | 1127                     |
| 2016-2017 | 5            | -2               | 3                      | 173            | 161                | 0                    | 8                   | 342                      | -346                        | -4                       |
| 2017-2018 | 2            | -4               | -2                     | 429            | 209                | 7                    | 8                   | 653                      | -745                        | -92                      |
| 2018-2019 | 2            | -7               | -5                     | 73             | 129                | 44                   | 5                   | 251                      | -431                        | -180                     |
| 2019-2020 | 0            | 0                | 0                      | 31             | 46                 | 25                   | 14                  | 116                      | -620                        | -504                     |
| Average   | 10           | -3               | 7                      | 156            | 330                | 15                   | 7                   | 508                      | -439                        | 69                       |