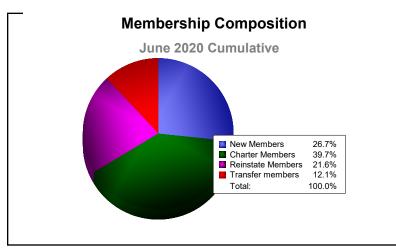

District 391 As of June 2020 Cumulative

| Year      | New<br>Clubs | Dropped<br>Clubs | Gain/<br>Loss<br>Clubs | New<br>Members | Charter<br>Members | Reinstate<br>Members | Transfer<br>Members | Total<br>Member<br>Added | Total<br>Members<br>Dropped | Gain/<br>Loss<br>Members |
|-----------|--------------|------------------|------------------------|----------------|--------------------|----------------------|---------------------|--------------------------|-----------------------------|--------------------------|
| 2015-2016 | 39           | 0                | 39                     | 72             | 1107               | 0                    | 0                   | 1179                     | -52                         | 1127                     |
| 2016-2017 | 5            | -2               | 3                      | 173            | 161                | 0                    | 8                   | 342                      | -346                        | -4                       |
| 2017-2018 | 2            | -4               | -2                     | 429            | 209                | 7                    | 8                   | 653                      | -745                        | -92                      |
| 2018-2019 | 2            | -7               | -5                     | 73             | 129                | 44                   | 5                   | 251                      | -431                        | -180                     |
| 2019-2020 | 0            | 0                | 0                      | 31             | 46                 | 25                   | 14                  | 116                      | -620                        | -504                     |
| Average   | 10           | -3               | 7                      | 156            | 330                | 15                   | 7                   | 508                      | -439                        | 69                       |