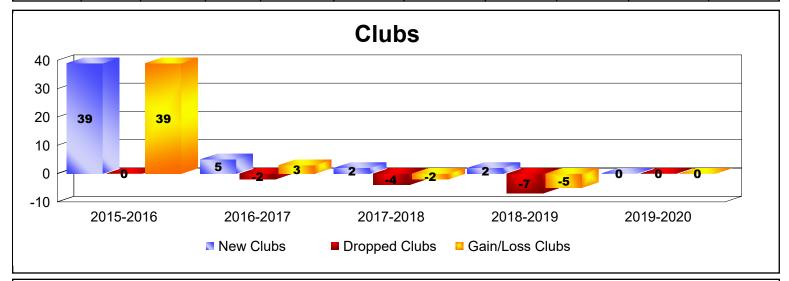

District 391 As of June 2020 Cumulative

| Year      | New<br>Clubs | Dropped<br>Clubs | Gain/<br>Loss<br>Clubs | New<br>Members | Charter<br>Members | Reinstate<br>Members | Transfer<br>Members | Total<br>Member<br>Added | Total<br>Members<br>Dropped | Gain/<br>Loss<br>Members |
|-----------|--------------|------------------|------------------------|----------------|--------------------|----------------------|---------------------|--------------------------|-----------------------------|--------------------------|
| 2015-2016 | 39           | 0                | 39                     | 72             | 1107               | 0                    | 0                   | 1179                     | -52                         | 1127                     |
| 2016-2017 | 5            | -2               | 3                      | 173            | 161                | 0                    | 8                   | 342                      | -346                        | -4                       |
| 2017-2018 | 2            | -4               | -2                     | 429            | 209                | 7                    | 8                   | 653                      | -745                        | -92                      |
| 2018-2019 | 2            | -7               | -5                     | 73             | 129                | 44                   | 5                   | 251                      | -431                        | -180                     |
| 2019-2020 | 0            | 0                | 0                      | 31             | 46                 | 25                   | 14                  | 116                      | -620                        | -504                     |
| Average   | 10           | -3               | 7                      | 156            | 330                | 15                   | 7                   | 508                      | -439                        | 69                       |